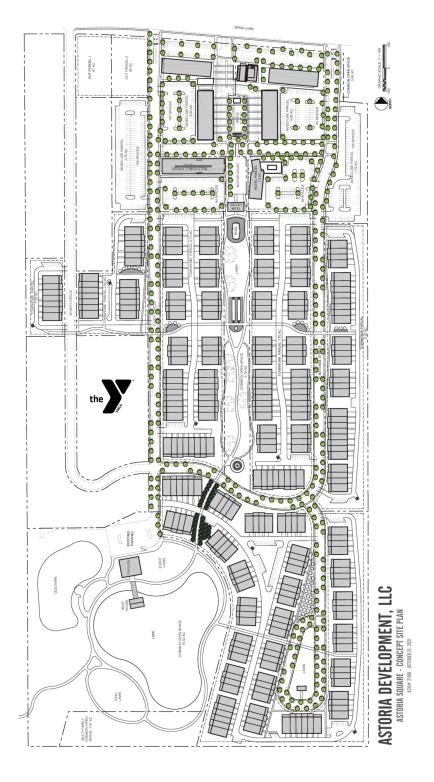

ton

#### PROPERTY HIGHLIGHTS

- Millington's first mixed-use community will include apartments, residential single family townhomes, a hotel, an existing YMCA, commercial retail and office space
- Close proximity to the Millington Airport and the largest Inland Naval Air Station in the U.S. with more than 7,500 military, civilian, and contract personnel assigned and working on base
- 30,000± SF 1st Floor Retail For Lease
- Hotel Outparcel For Sale
- Retail Outparcels available For Sale/Ground Lease and/or Build To Suit
- Ideal for restaurants, entertainment, specialty retail services and office uses

#### **EXCLUSIVE AGENT(S)**



Navy Rd, Millington, TN 38053

#### **CONCEPT PLAN - RETAIL**



#### **EXCLUSIVE AGENT(S)**



Navy Rd, Millington, TN 38053

#### **CONCEPT PLAN - OVERALL**



### **EXCLUSIVE AGENT(S)**



Navy Rd, Millington, TN 38053

#### AERIAL



### **EXCLUSIVE AGENT(S)**