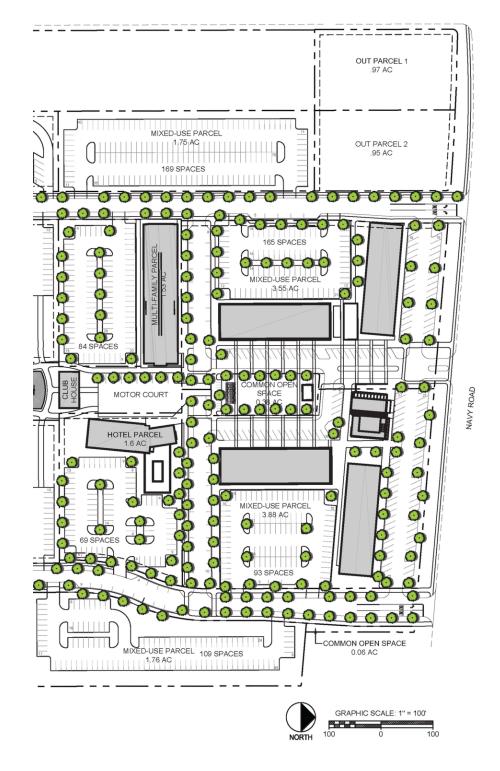

Proposed new development on the south side of Navy Road just east of Veterans Parkway in Millington

#### PROPERTY HIGHLIGHTS

- Millington's first mixed-use community will include apartments, residential single family townhomes, a hotel, an existing YMCA, commercial retail and office space
- Close proximity to the Millington Airport and the largest Inland Naval Air Station in the U.S. with more than 7,500 military, civilian, and contract personnel assigned and working on base
- 30,000± SF 1st Floor Retail For Lease
- Hotel Outparcel For Sale
- Retail Outparcels available For Sale/Ground Lease and/or Build To Suit
- Ideal for restaurants, entertainment, specialty retail services and office uses

#### **EXCLUSIVE AGENT(S)**



Navy Rd, Millington, TN 38053

#### **CONCEPT PLAN - RETAIL**



#### **EXCLUSIVE AGENT(S)**



Navy Rd, Millington, TN 38053

#### **CONCEPT PLAN - OVERALL**



### **EXCLUSIVE AGENT(S)**



Navy Rd, Millington, TN 38053

#### AERIAL



### **EXCLUSIVE AGENT(S)**