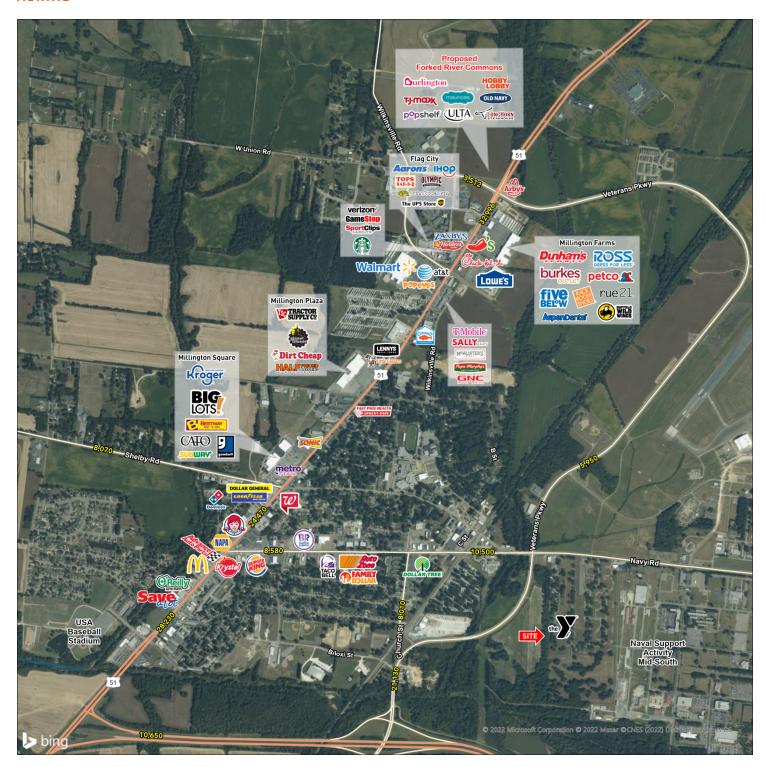

#### LOCATION OVERVIEW

Proposed new development on the south side of Navy Road just east of Veterans Parkway in Millington

#### AERIAL