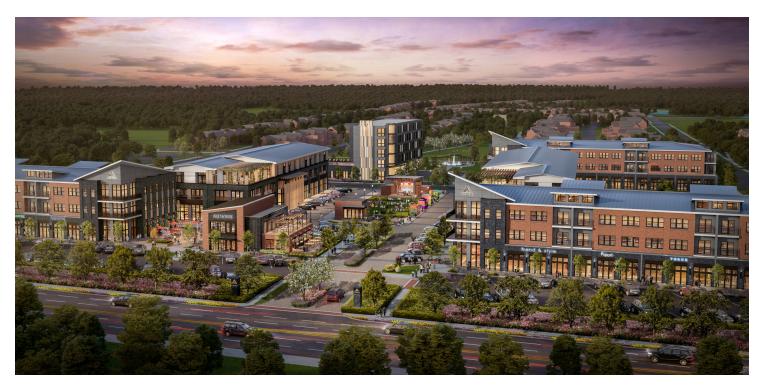

#### PROPERTY HIGHLIGHTS

- Millington's first mixed-use community will include apartments, residential single family townhomes, a hotel, an existing YMCA, commercial retail and office space
- Close proximity to the Millington Airport and the largest Inland Naval Air Station in the U.S. with more than 7,500 military, civilian, and contract personnel assigned and working on base
- 30,000± SF 1st Floor Retail For Lease
- Hotel Outparcel For Sale
- Retail Outparcels available For Sale/Ground Lease and/or Build To Suit
- Ideal for restaurants, entertainment, specialty retail services and office uses

#### LOCATION OVERVIEW

Proposed new development on the south side of Navy Road just east of Veterans Parkway in Millington